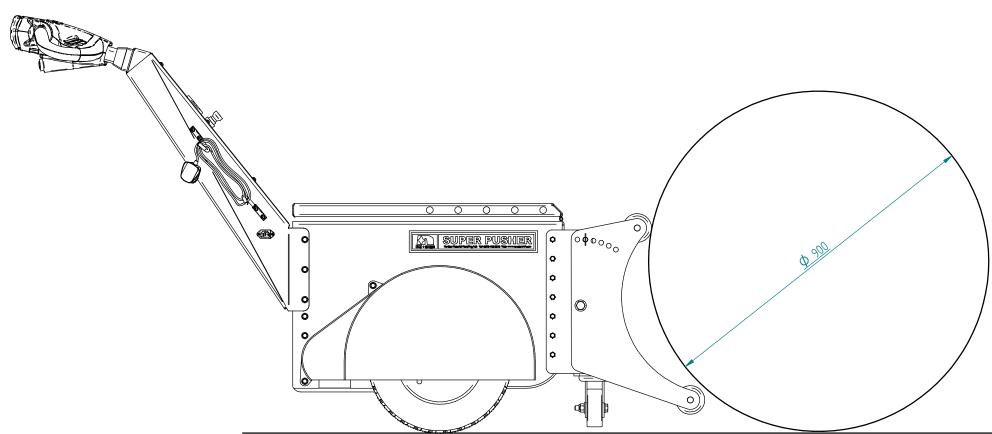

Unless otherwise specified | Finish tolerances are: .XX +/- .020 .XXX +/- .010 Angles +/- 1 deg Material 16/12/2013 Material Handling Ltd A3

Sheet 2 of 3 HD Roller Attachment Project Issue number Super Pusher Drawing No. SPRA-261115-01