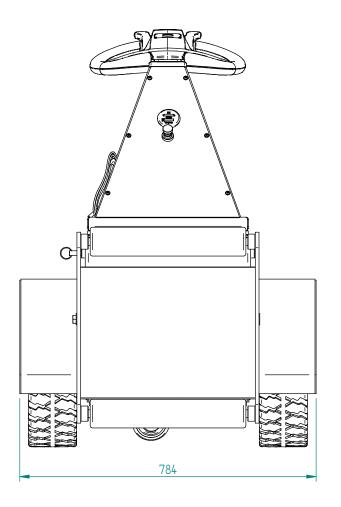

Unless otherwise specified tolerances are:
.XX +/- .020
.XXX +/- .010
Angles +/- 1 deg

NU + STAR
Material Handling Ltd

Date

Scale

16/12/2013

| Sheet          | Title                   |
|----------------|-------------------------|
| 1 of 3         | HD Roller Attachment    |
| Issue number 1 | Project<br>Super Pusher |
| Size           | Drawing No.             |
| A3             | SPRA-261115-01          |