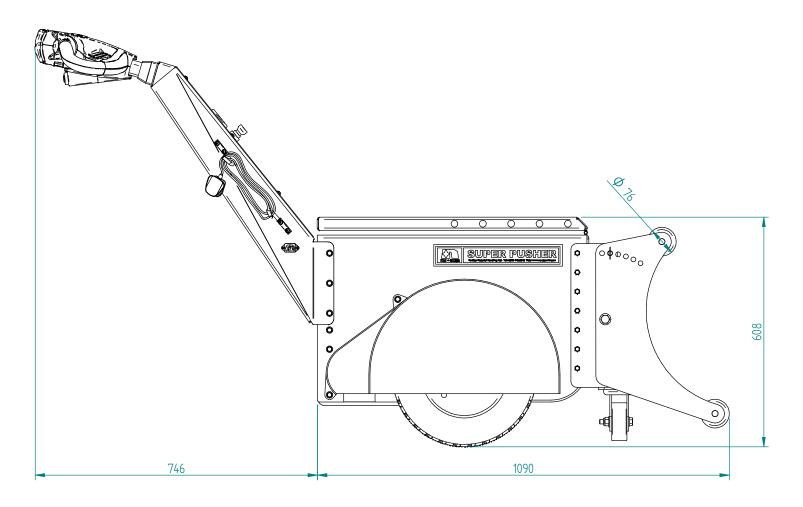

Unless otherwise specified | Finish tolerances are: .XX +/- .020 .XXX +/- .010 Angles +/- 1 deg Material 16/12/2013 Material Handling Ltd A3

Sheet 2 of 3 HD Roller Attachment Project Issue number Super Pusher Drawing No. SPRA-261115-01