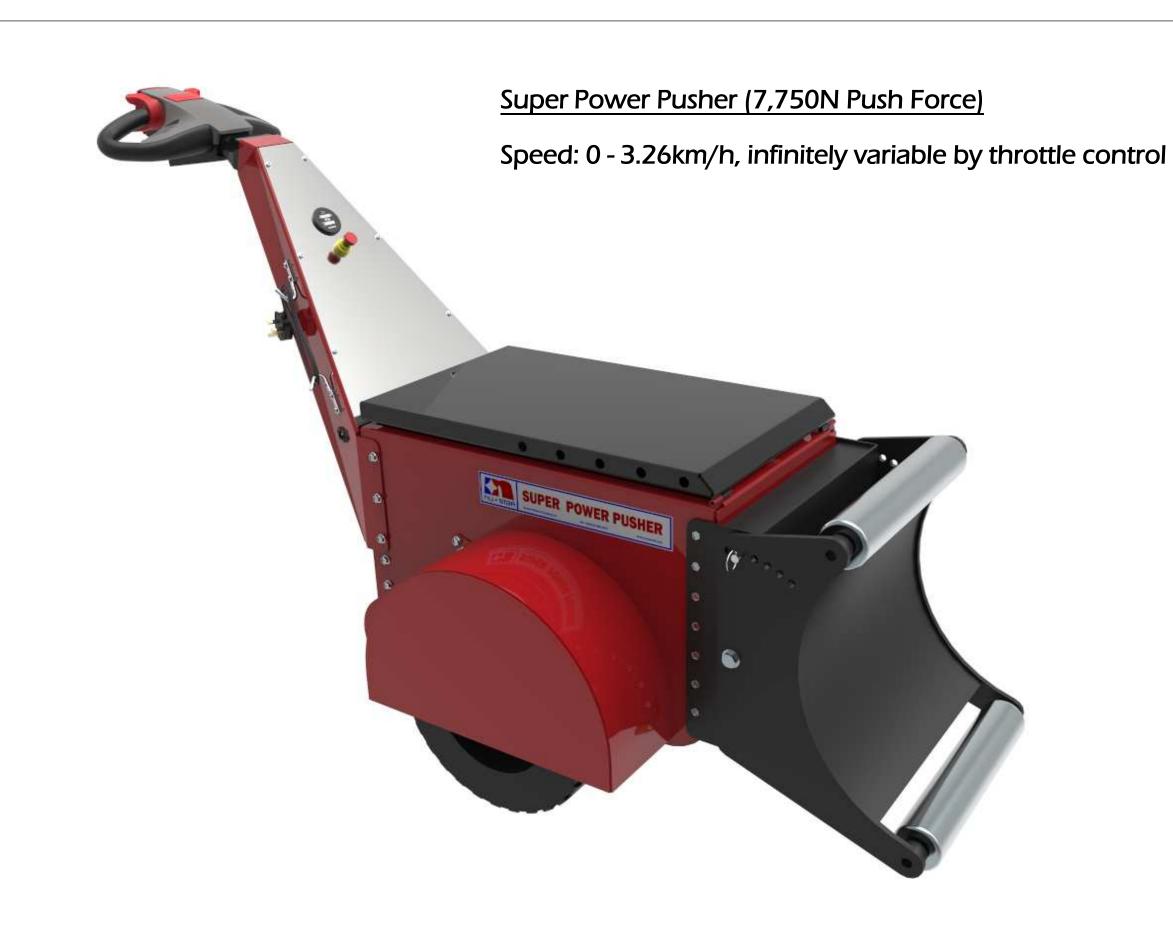

THIS DRAWING IS THE PROPERIETARY PROPERTY OF NU-STAR MATERIAL HANDLING LTD AND MUST NOT BE USED EXCEPT IN CONNECTION WITH OUR WORK NOR IN ANY MANNER DISCLOSED TO ANY THRD PARTY WITHOUT NU-STAR MATERIAL HANDLING LTD'S WRITTEN CONSENT ALL RIGHTS OF DESIGN AND INVENTION ARE RESERVED.

Unless otherwise specified tolerances are:
.XX +/- .020
.XXX +/- .010
Angles +/- 1 deg

NU + STAR
Material Handling Ltd

Date

Scale

16/12/2013

| Sheet          | Title                   |
|----------------|-------------------------|
| 1 of 3         | HD Roller Attachment    |
| Issue number 1 | Project<br>Super Pusher |
| Size           | Drawing No.             |
| A3             | SPRA-261115-01          |







Date

Scale

THIS DRAWING IS THE PROPERIETARY PROPERTY OF NU-STAR MATERIAL HANDLING LTD AND