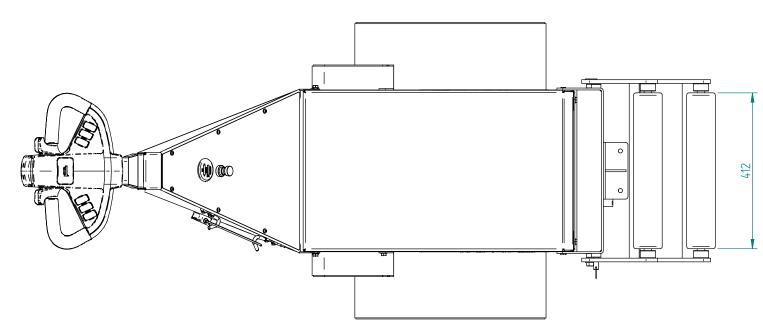

Unless otherwise specified tolerances are:
.XX +/- .020
.XXX +/- .010
Angles +/- 1 deg

Finish Date 16/12/2013

Material Scale

| NU + STAR Material Handling Ltd | Sheet<br>3 of 3 | Title<br>HD Roller Attachment |
|---------------------------------|-----------------|-------------------------------|
|                                 | Issue number    | Project<br>Super Pusher       |
|                                 | Size<br>A3      | Drawing No.<br>SPRA-261115-01 |