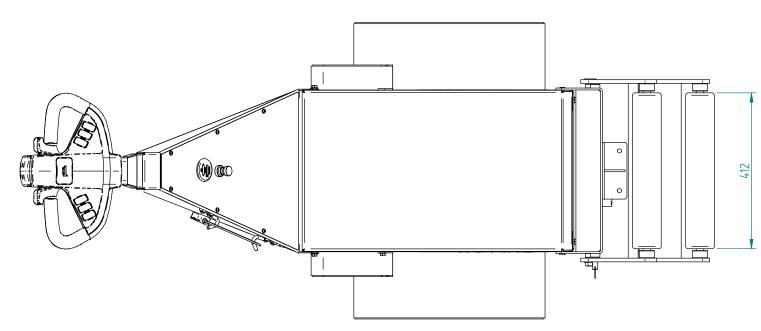

© Nu-Star Material Handling Ltd 2002-2015

Unless otherwise specified tolerances are:
.XX +/- .020
.XXX +/- .010
Angles +/- 1 deg

Finish Date 16/12/2013

Material Scale

| NU+STAR Material Handling Ltd | Sheet<br>3 of 3 | Title<br>HD Roller Attachment |
|-------------------------------|-----------------|-------------------------------|
|                               | Issue number    | Project<br>Super Pusher       |
|                               | Size<br>A3      | Drawing No.<br>SPRA-261115-01 |