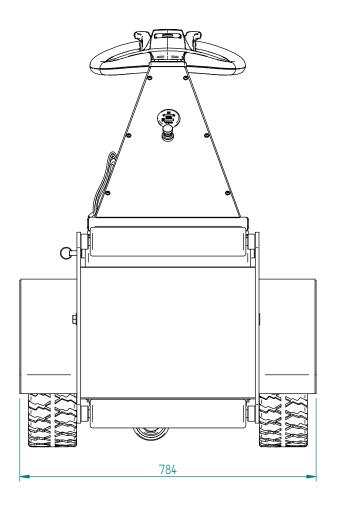

| Sheet      | Title                         |
|------------|-------------------------------|
| 1 of 3     | HD Roller Attachment          |
|            | Project<br>Super Pusher       |
| Size<br>A3 | Drawing No.<br>SPRA-261115-01 |