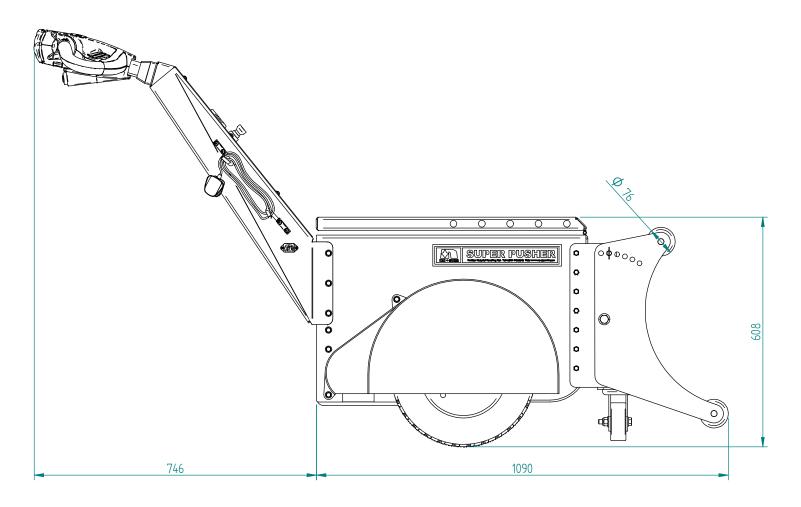

Unless otherwise specified tolerances are:
.XX +/- .020
.XXX +/- .010
Angles +/- 1 deg

Finish

Material Material 16/12/2013 nu+star **Material Handling Ltd** 

|   | Sheet<br>2 of 3 | Title<br>HD Roller Attachment |
|---|-----------------|-------------------------------|
|   | Issue number    | Project<br>Super Pusher       |
| ı | Size<br>A3      | Drawing No.<br>SPRA-261115-01 |