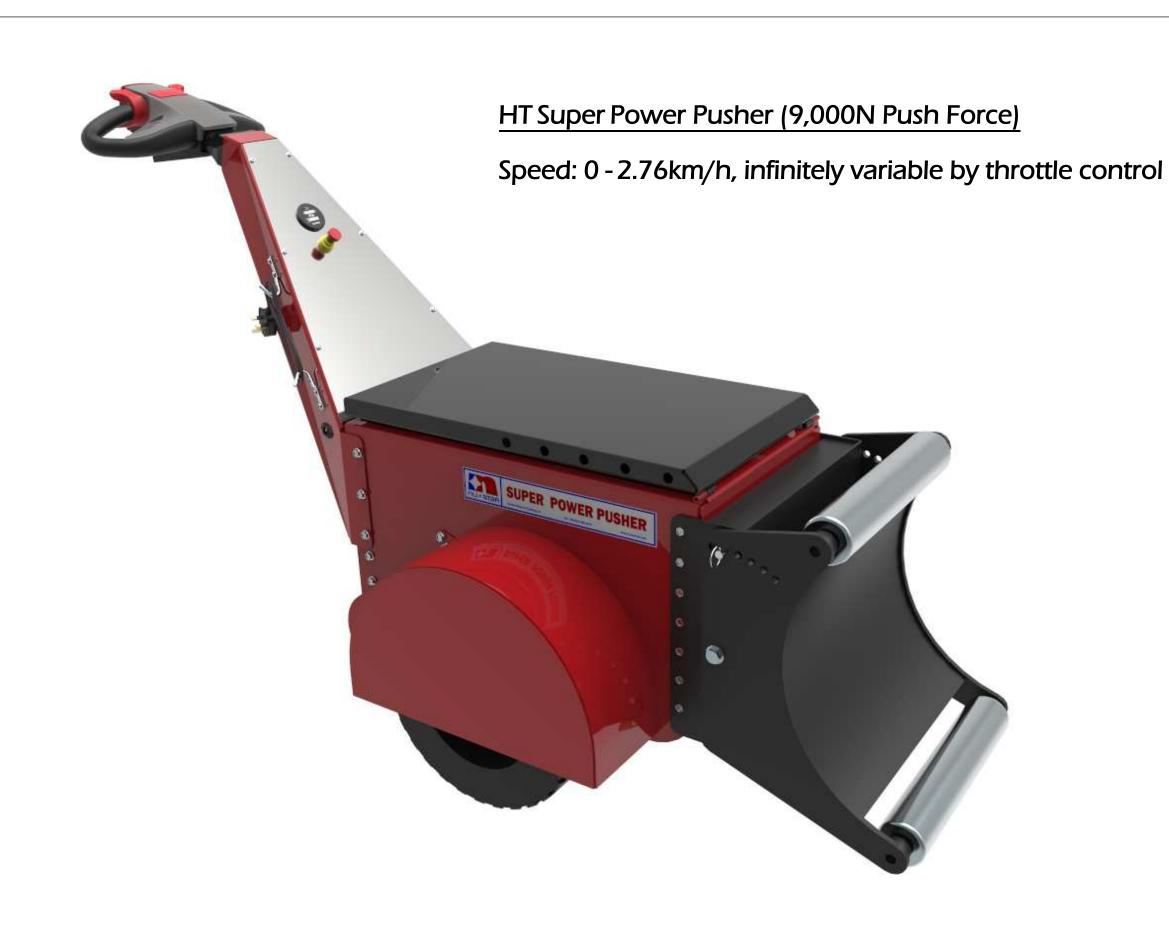

| Sheet      | Title                         |
|------------|-------------------------------|
| 1 of 3     | HD Roller Attachment          |
|            | Project<br>Super Pusher       |
| Size<br>A3 | Drawing No.<br>SPRA-261115-01 |