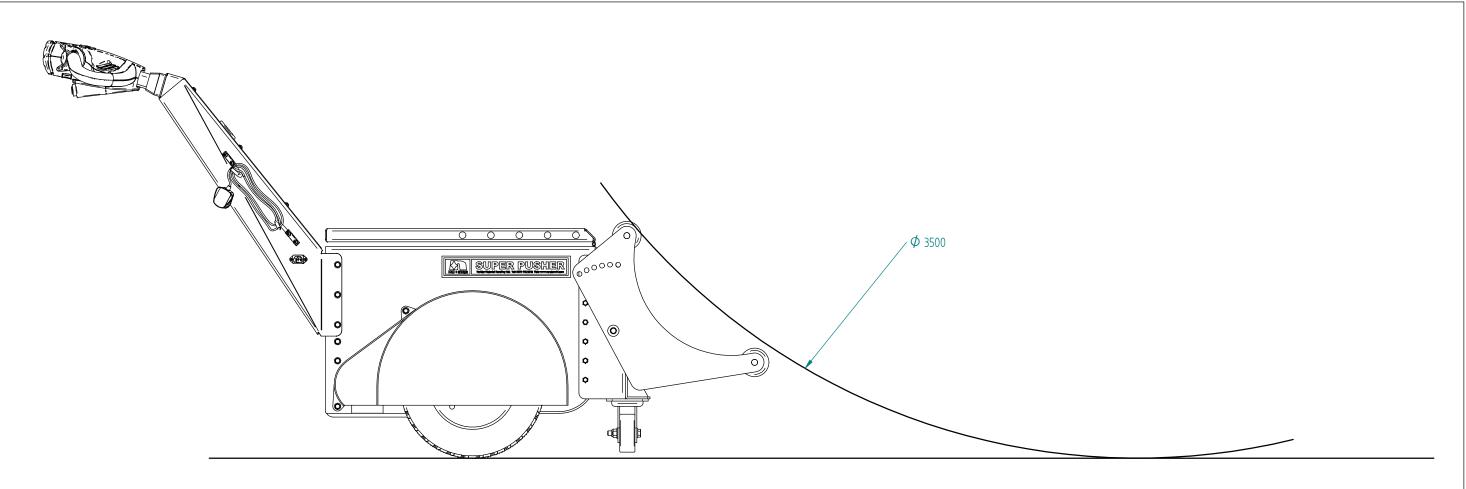

| Sheet      | Title                         |
|------------|-------------------------------|
| 1 of 3     | HD Roller Attachment          |
|            | Project<br>Super Pusher       |
| Size<br>A3 | Drawing No.<br>SPRA-261115-01 |