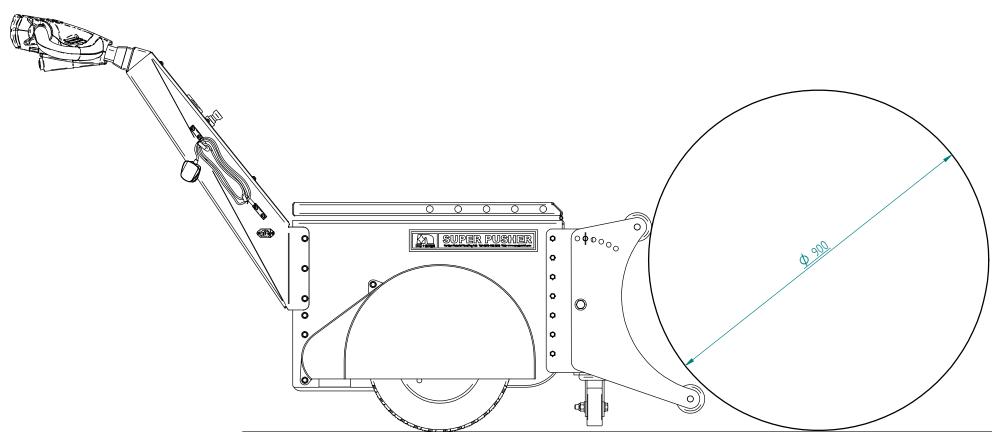

Unless otherwise specified tolerances are:
.XX +/- .020
.XXX +/- .010
Angles +/- 1 deg

Finish

Material Material 16/12/2013 nu+star **Material Handling Ltd** 

|   | Sheet<br>2 of 3 | Title<br>HD Roller Attachment |
|---|-----------------|-------------------------------|
|   | Issue number    | Project<br>Super Pusher       |
| ı | Size<br>A3      | Drawing No.<br>SPRA-261115-01 |