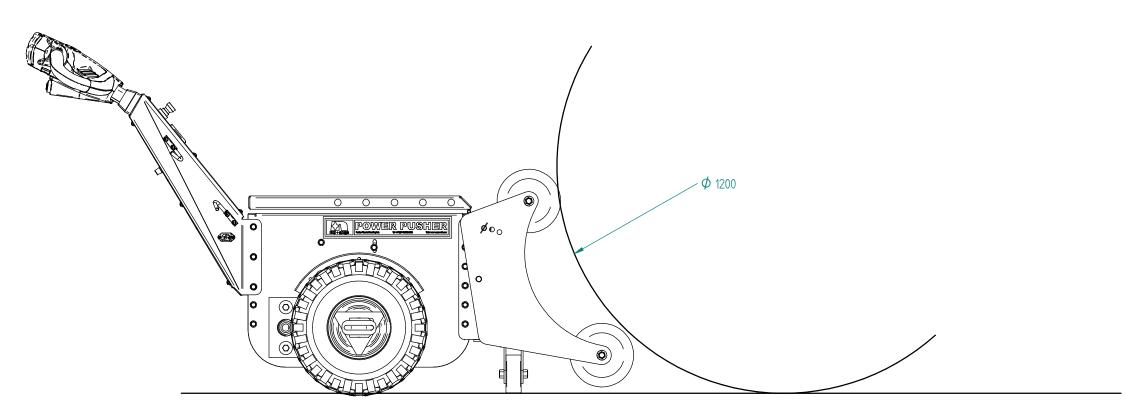

Unless otherwise specified tolerances are:
.XX +/- .020
.XXX +/- .010
Angles +/- 1 deg

Finish

Material Material 25/11/2015 nu+star **Material Handling Ltd** 

|   | Sheet        | Title                    |  |
|---|--------------|--------------------------|--|
|   | 2 of 3       | Tissue Roller Attachment |  |
|   | Issue number | Project                  |  |
|   | 1            | Power Pusher             |  |
|   | Size         | Drawing No.              |  |
| ı | A3           | PPTR-161115-01           |  |
|   |              |                          |  |