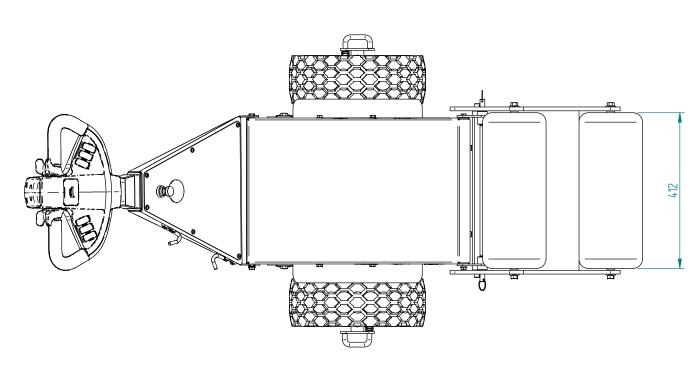

Unless otherwise specified tolerances are:

.XX +/- .020

.XXX +/- .010

Angles +/- 1 deg

Finish Date 25/11/2015

Material Scale

|                                  | Sheet<br>3 of 3 | Title<br>Tissue Roller Attachment |
|----------------------------------|-----------------|-----------------------------------|
|                                  | Issue number    | Project<br>Power Pusher           |
| NU ♦ STAR  Material Handling Ltd | Size<br>A3      | Drawing No.<br>PPTR-161115-01     |