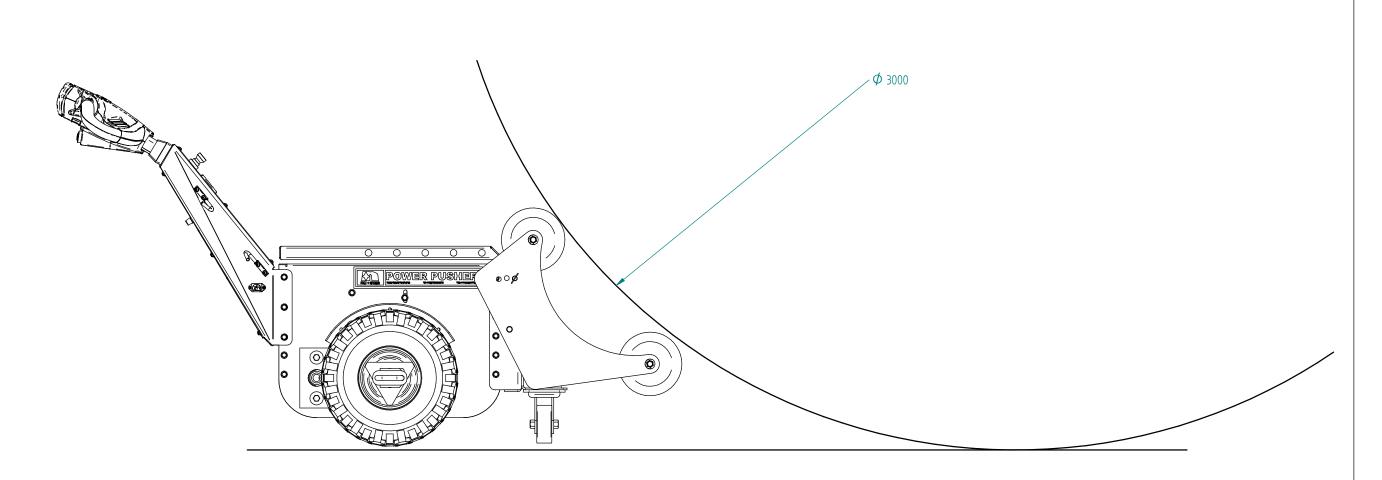

|  | Sheet<br>1 of 3   | Title                         |  |  |  |  |
|--|-------------------|-------------------------------|--|--|--|--|
|  | 1 01 3            | Tissue Roller Attachment      |  |  |  |  |
|  | Issue number<br>1 | Project<br>Power Pusher       |  |  |  |  |
|  | Size<br>A3        | Drawing No.<br>PPTR-161115-01 |  |  |  |  |