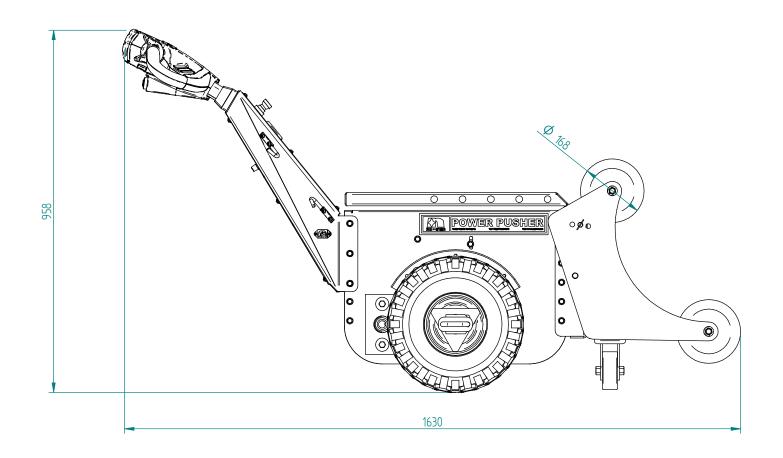

Unless otherwise specified tolerances are:
.XX +/- .020
.XXX +/- .010
Angles +/- 1 deg

Finish

Material Material 25/11/2015 nu+star **Material Handling Ltd** 

|   | Sheet        | Title                    |  |
|---|--------------|--------------------------|--|
|   | 2 of 3       | Tissue Roller Attachment |  |
|   | Issue number | Project                  |  |
|   | 1            | Power Pusher             |  |
|   | Size         | Drawing No.              |  |
| ı | A3           | PPTR-161115-01           |  |
|   |              |                          |  |