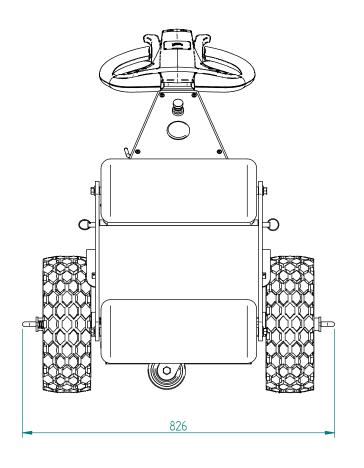

|  | Sheet<br>1 of 3   | Title                         |  |  |  |  |
|--|-------------------|-------------------------------|--|--|--|--|
|  | 1 01 3            | Tissue Roller Attachment      |  |  |  |  |
|  | Issue number<br>1 | Project<br>Power Pusher       |  |  |  |  |
|  | Size<br>A3        | Drawing No.<br>PPTR-161115-01 |  |  |  |  |