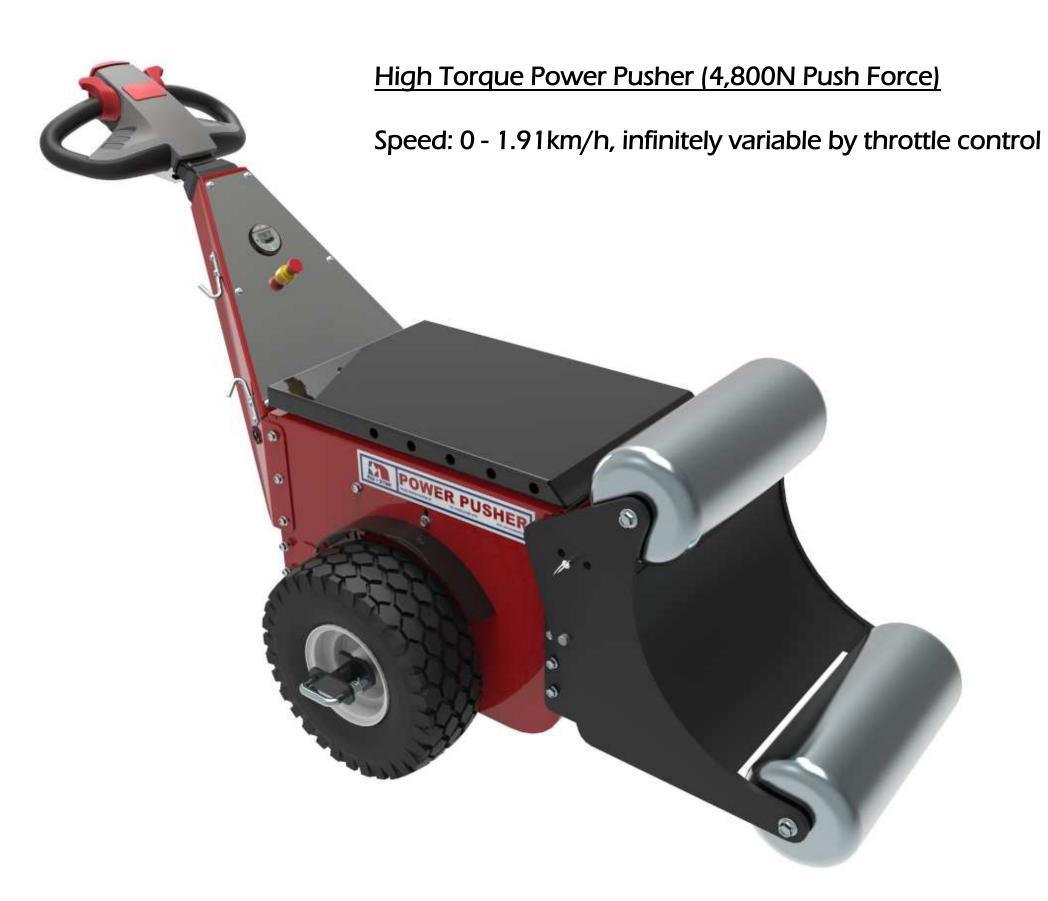

|  | Sheet<br>1 of 3   | Title                         |  |  |  |  |
|--|-------------------|-------------------------------|--|--|--|--|
|  | 1 01 3            | Tissue Roller Attachment      |  |  |  |  |
|  | Issue number<br>1 | Project<br>Power Pusher       |  |  |  |  |
|  | Size<br>A3        | Drawing No.<br>PPTR-161115-01 |  |  |  |  |