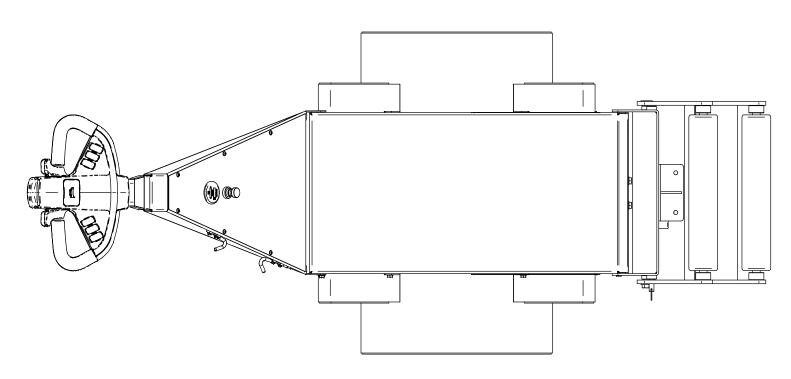

Unless otherwise specified tolerances are:
.XX +/-.020
.XXX +/-.010
Angles +/- 1 deg

Date 26/11/2015 Material Scale **Material Handling Ltd** 

nu+star

|  | Sheet<br>3 of 3 | Title<br>HD Roller Attachment |  |
|--|-----------------|-------------------------------|--|
|  |                 | Project<br>DM Super Pusher    |  |
|  | Size<br>A3      | Drawing No.<br>HDRA-261115-01 |  |