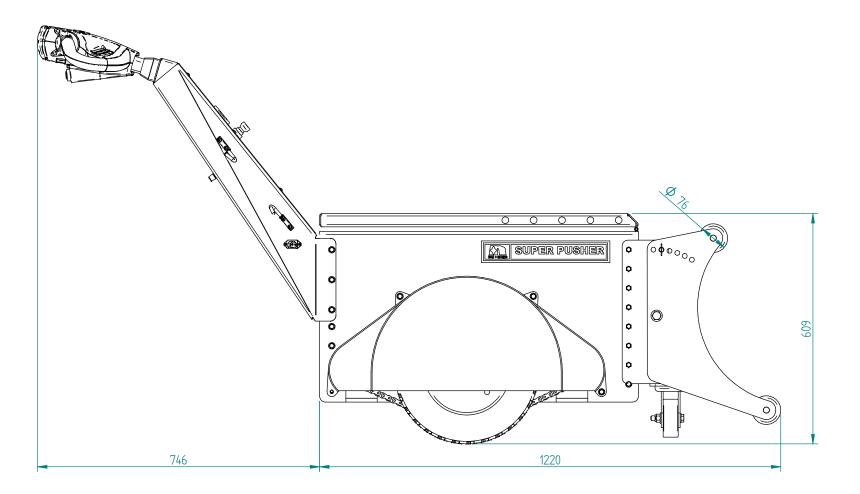

|  | Sheet      | Title                         |  |  |
|--|------------|-------------------------------|--|--|
|  | 2 of 3     | HD Roller Attachment          |  |  |
|  |            | Project<br>DM Super Pusher    |  |  |
|  | Size<br>A3 | Drawing No.<br>HDRA-261115-01 |  |  |