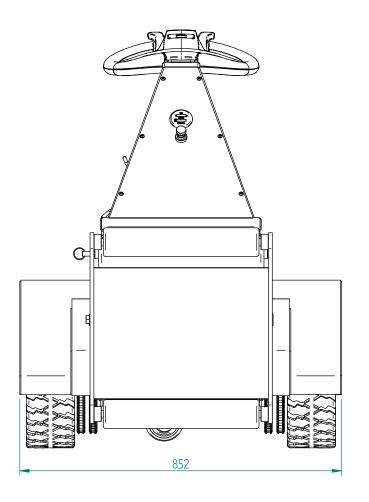

|  | Sheet<br>1 of 3   | Title<br>HD Roller Attachment |  |
|--|-------------------|-------------------------------|--|
|  | Issue number<br>1 | Project<br>DM Super Pusher    |  |
|  | Size<br>A3        | Drawing No.<br>HDRA-261115-01 |  |