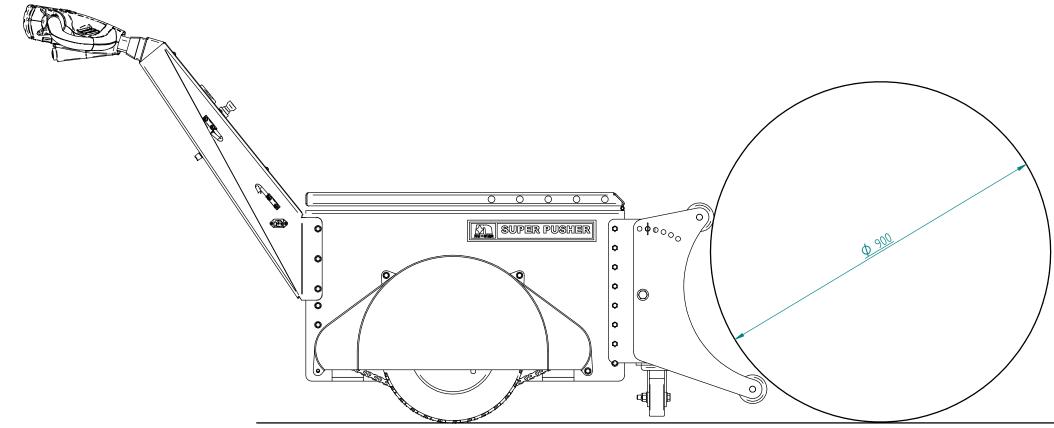

|  | Sheet      | Title                         |  |  |
|--|------------|-------------------------------|--|--|
|  | 2 of 3     | HD Roller Attachment          |  |  |
|  |            | Project<br>DM Super Pusher    |  |  |
|  | Size<br>A3 | Drawing No.<br>HDRA-261115-01 |  |  |