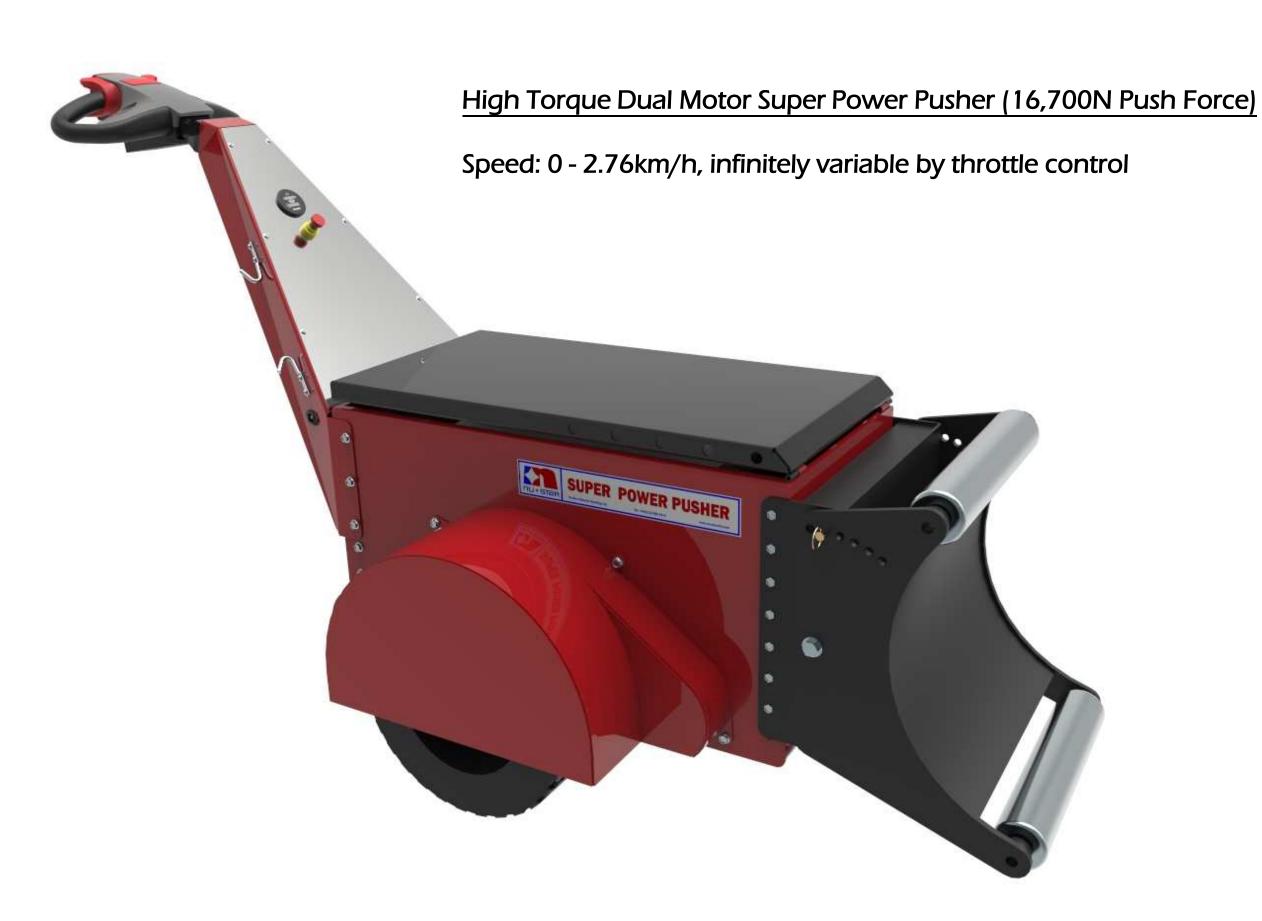

|  | Sheet<br>1 of 3   | Title<br>HD Roller Attachment |  |
|--|-------------------|-------------------------------|--|
|  | Issue number<br>1 | Project<br>DM Super Pusher    |  |
|  | Size<br>A3        | Drawing No.<br>HDRA-261115-01 |  |