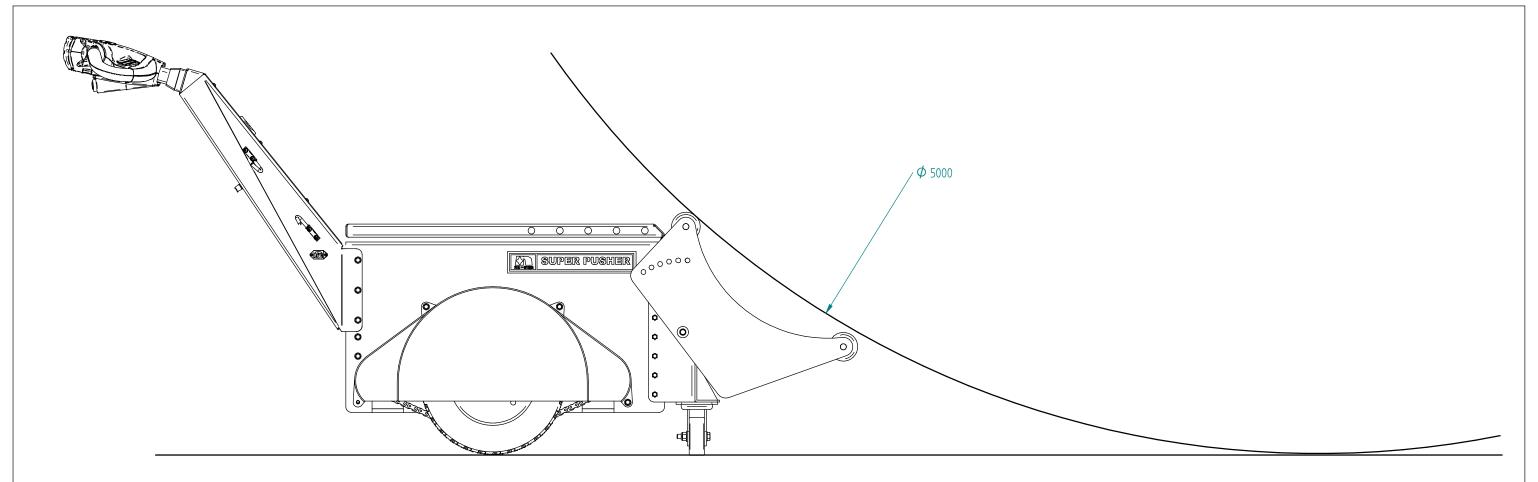

|  | Sheet<br>1 of 3   | Title<br>HD Roller Attachment |  |
|--|-------------------|-------------------------------|--|
|  | Issue number<br>1 | Project<br>DM Super Pusher    |  |
|  | Size<br>A3        | Drawing No.<br>HDRA-261115-01 |  |