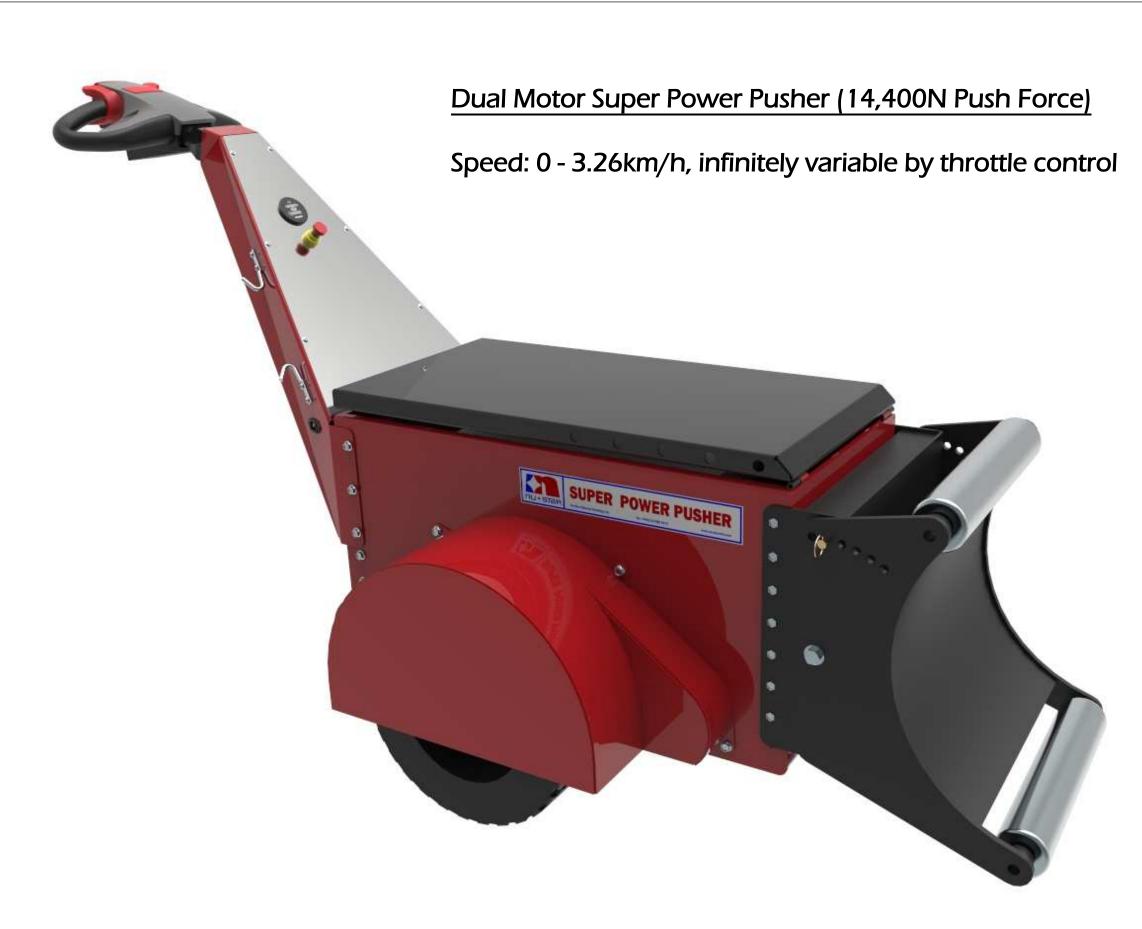

Unless otherwise specified tolerances are:
.XX +/- .020
.XXX +/- .010
Angles +/- 1 deg

Finish Date 26/11/2015

Material Scale

| NU + STAR Material Handling Ltd | Sheet<br>1 of 3 | Title<br>HD Roller Attachment |  |  |
|---------------------------------|-----------------|-------------------------------|--|--|
|                                 | Issue number    | Project<br>DM Super Pusher    |  |  |
|                                 | Size<br>A3      | Drawing No.<br>HDRA-261115-01 |  |  |