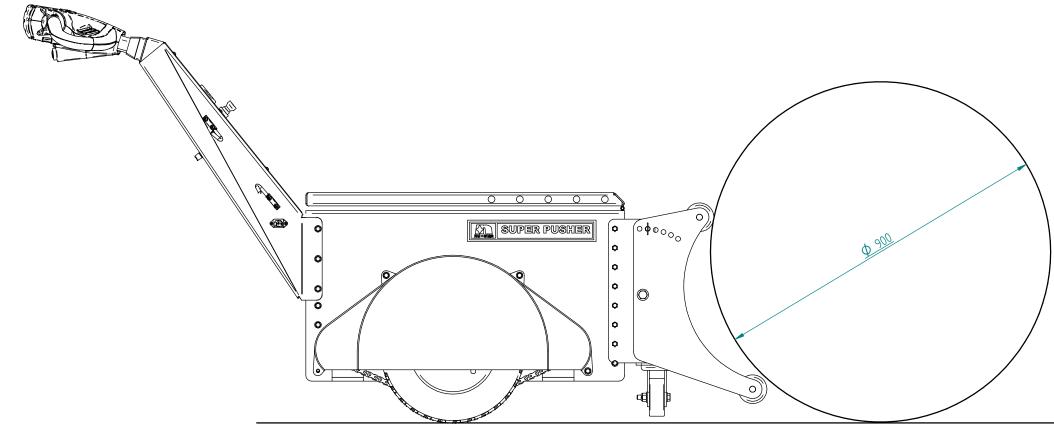

THIS DRAWING IS THE PROPERIETARY PROPERTY OF NU-STAR MATERIAL HANDLING LTD AND MUST NOT BE USED EXCEPT IN CONNECTION WITH OUR WORK NOR IN ANY MANNER DISCLOSED TO ANY THRD PARTY WITHOUT NU-STAR MATERIAL HANDLING LTD'S WRITTEN CONSENT ALL RIGHTS OF DESIGN AND INVENTION ARE RESERVED.

Unless otherwise specified tolerances are:
.XX +/-.020
.XXX +/-.010
Angles +/- 1 deg

Date 26/11/2015 Material Scale **Material Handling Ltd** 

nu+star

| Sheet<br>3 of 3 | Title<br>HD Roller Attachment |
|-----------------|-------------------------------|
|                 | Project<br>DM Super Pusher    |
| Size<br>A3      | Drawing No.<br>HDRA-261115-01 |