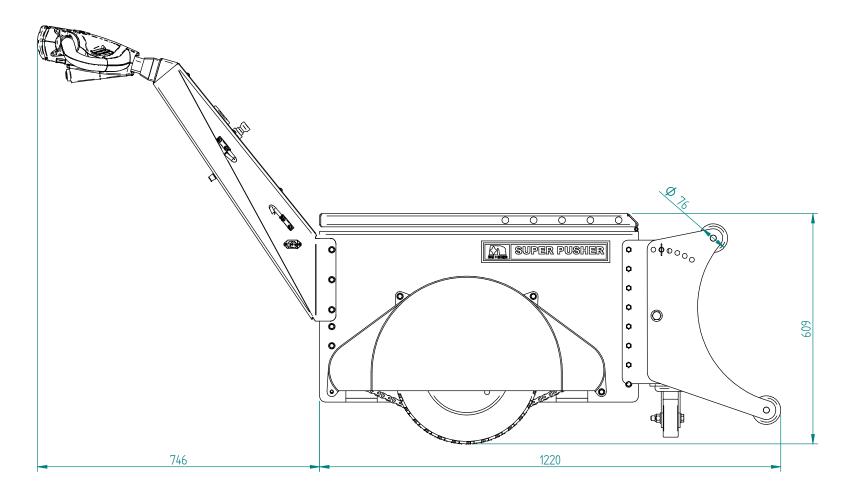

Unless otherwise specified tolerances are:
.XX +/- .020
.XXX +/- .010
Angles +/- 1 deg

Finish Date 26/11/2015

Material Scale

|                                  | Sheet<br>2 of 3 |
|----------------------------------|-----------------|
|                                  | Issue r         |
| NU ♦ STAR  Material Handling Ltd | Size<br>A3      |

|  | Sheet      | Title                         |  |  |
|--|------------|-------------------------------|--|--|
|  | 2 of 3     | HD Roller Attachment          |  |  |
|  |            | Project<br>DM Super Pusher    |  |  |
|  | Size<br>A3 | Drawing No.<br>HDRA-261115-01 |  |  |