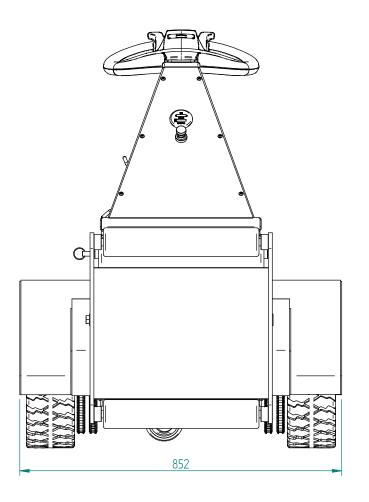

Unless otherwise specified tolerances are:
.XX +/- .020
.XXX +/- .010
Angles +/- 1 deg

Finish Date 26/11/2015

Material Scale

|                                  | Sheet<br>2 of 3 |
|----------------------------------|-----------------|
|                                  | Issue r         |
| NU ♦ STAR  Material Handling Ltd | Size<br>A3      |

|  | Sheet      | Title                         |  |  |
|--|------------|-------------------------------|--|--|
|  | 2 of 3     | HD Roller Attachment          |  |  |
|  |            | Project<br>DM Super Pusher    |  |  |
|  | Size<br>A3 | Drawing No.<br>HDRA-261115-01 |  |  |