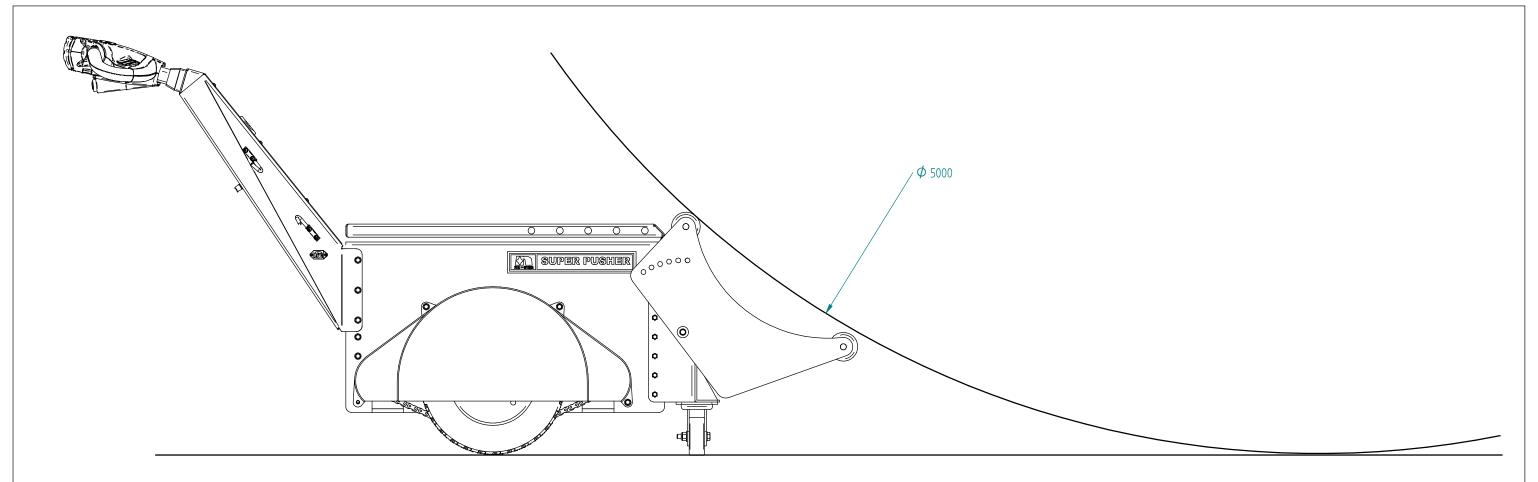

THIS DRAWING IS THE PROPERIETARY PROPERTY OF NU-STAR MATERIAL HANDLING LTD AND MUST NOT BE USED EXCEPT IN CONNECTION WITH OUR WORK NOR IN ANY MANNER DISCLOSED TO ANY THRD PARTY WITHOUT NU-STAR MATERIAL HANDLING LTD'S WRITTEN CONSENT ALL RIGHTS OF DESIGN AND INVENTION ARE RESERVED.

Unless otherwise specified tolerances are:
.XX +/- .020
.XXX +/- .010
Angles +/- 1 deg

Finish Date 26/11/2015

Material Scale

|                                  | Sheet<br>2 of 3 |
|----------------------------------|-----------------|
|                                  | Issue r         |
| NU ♦ STAR  Material Handling Ltd | Size<br>A3      |

|  | Sheet      | Title                         |  |  |
|--|------------|-------------------------------|--|--|
|  | 2 of 3     | HD Roller Attachment          |  |  |
|  |            | Project<br>DM Super Pusher    |  |  |
|  | Size<br>A3 | Drawing No.<br>HDRA-261115-01 |  |  |