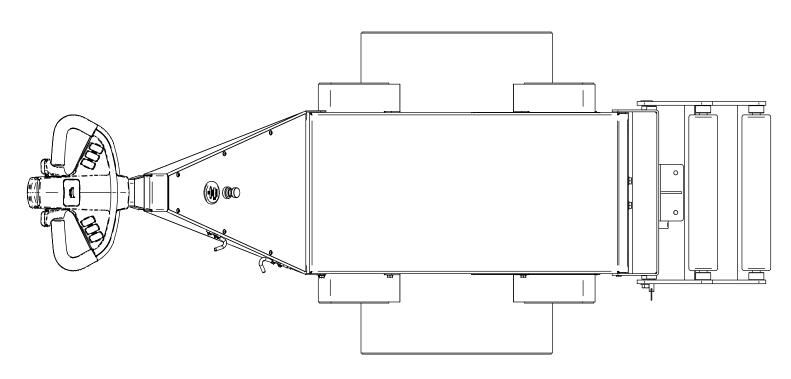

Unless otherwise specified tolerances are:
.XX +/-.020
.XXX +/-.010
Angles +/- 1 deg

Date 26/11/2015 Material Scale **Material Handling Ltd** 

nu+star

| Sheet<br>3 of 3 | Title<br>HD Roller Attachment |
|-----------------|-------------------------------|
|                 | Project<br>DM Super Pusher    |
| Size<br>A3      | Drawing No.<br>HDRA-261115-01 |